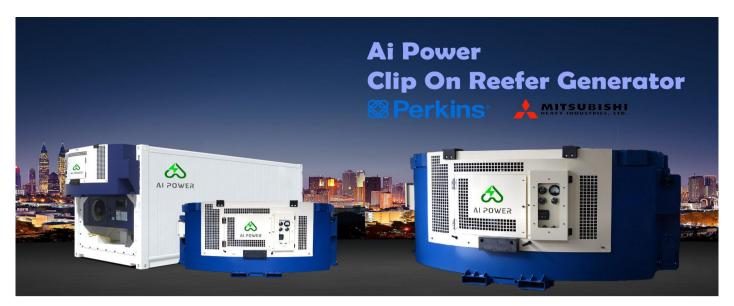

## **Ai Power Reefer Generator Specification**

| Model                 | ARG15-M                                                                                                                                                            |
|-----------------------|--------------------------------------------------------------------------------------------------------------------------------------------------------------------|
| PrimePower(kw)        | 15                                                                                                                                                                 |
| RatedVoltage(V)       | 460                                                                                                                                                                |
| RatedFrequency(Hz)    | 60                                                                                                                                                                 |
| Dimension (L*W*H) mm  | 2321*785*1100                                                                                                                                                      |
| Weight(kg)            | 780                                                                                                                                                                |
| Fuel tank capaicty(L) | 390                                                                                                                                                                |
|                       |                                                                                                                                                                    |
| Diesel Engine         |                                                                                                                                                                    |
| Model                 | S4L2                                                                                                                                                               |
| Manufacturer          | Mitsubishi                                                                                                                                                         |
| Туре                  | Vertical, 4-cycle, water-cooled diesel engine                                                                                                                      |
| Intake Method         | Natural aspirated                                                                                                                                                  |
| Rated speed           | 1800 r/min                                                                                                                                                         |
| Max. power(kw)        | 19.2                                                                                                                                                               |
| Cylinder Number       | 4                                                                                                                                                                  |
| Bore (mm)             | 78                                                                                                                                                                 |
| Stroke(mm)            | 92                                                                                                                                                                 |
| Displacement(L)       | 1.758                                                                                                                                                              |
| Comression Ratio      | 22                                                                                                                                                                 |
| Fuel consumption      | 6.2 L/h (Loading reefer container)                                                                                                                                 |
| ·                     |                                                                                                                                                                    |
| Alternator            |                                                                                                                                                                    |
| Model                 | LSA40M5                                                                                                                                                            |
| Manufacturer          | Leroysomer                                                                                                                                                         |
| Excitingmode          | Shunt                                                                                                                                                              |
| InsulationGrade       | Н                                                                                                                                                                  |
| Enclosure Grade       | IP23                                                                                                                                                               |
|                       |                                                                                                                                                                    |
| Control System        |                                                                                                                                                                    |
| Control module        | Deepsea 3110 controller                                                                                                                                            |
| Instrument            | Temperature gauge, Oil pressure gauge, on/off switch                                                                                                               |
| Protection feature    | Over/under voltage, over/under frequency, over load, short circuit, Low Oil Pressure,<br>High Water Temperature, Low Fuel Level, Charging Failure, Over Speed, etc |
|                       |                                                                                                                                                                    |
| AuxiliarySystem       |                                                                                                                                                                    |
| Battery               | 12VDC Free Maintenance Battery                                                                                                                                     |
| Auxiliary sockets     | 1x32Amp                                                                                                                                                            |